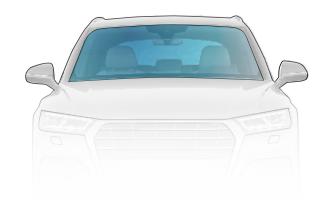

| A | GP LEVEL | BALLISTIC STANDARD | WEIGHT REDUCTION |
|---|----------|--------------------|------------------|
|   | IV       | VPAM L6            | 59 kg            |

AGP Light Weight Fomula

**28**mm

Traditional Formula

AGP Light Weight

Traditional Weight

**73**kg/m2

Reduction

**AGP Thickness** 

AGP Weight Reduction

**15**%

**18**%

**33**mm **60**kg/m2

USA · MEXICO · CENTRAL AMERICA · COLOMBIA · VENEZUELA · PERU · ARGENTINA · BRAZIL · SPAIN · GERMANY · MIDDLE EAST · INDIA · JAPAN · AUSTRALIA · EGYPT · SOUTH AFRICA · THE PHIILIPPINES · POLAND . BELGIUM