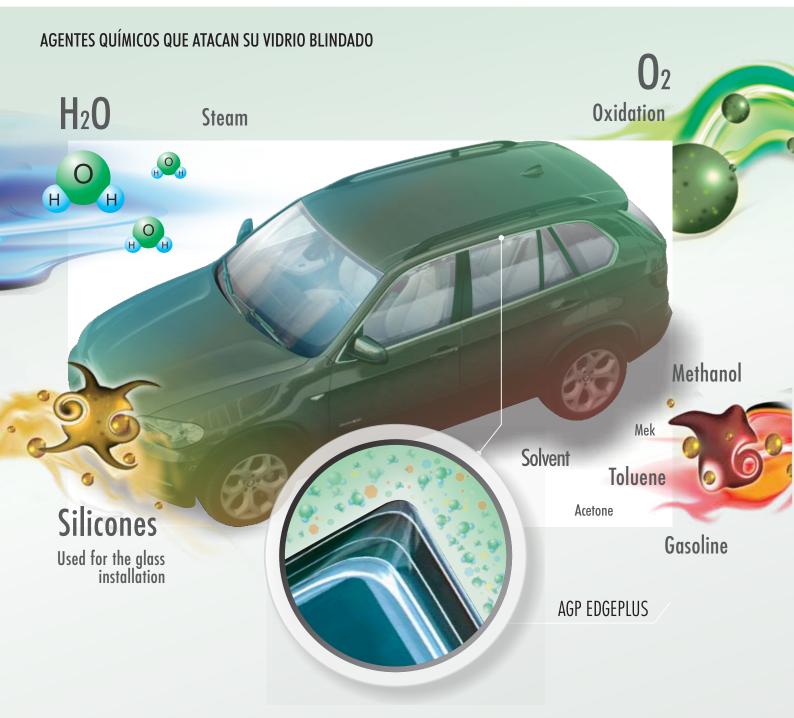

## EDGE PLUS AGP IS A POWERFUL BI-LAMINATED COAT THAT PROTECTS THE CRYSTALS OF CHEMICAL AGENTS.

Increases the durability of the armored glass.

Reduces changes and maintenance of the armored glass.

Protection against most pollutant and chemical agents present in the environment.

## Edge plus

AGP EDGE PLUS IS A PATENTED LAMINATED MATERIAL THAT SEALS THE EDGE OF THE ARMORED GLASS, PROTECTING IT FROM THE PENETRATION OF WATER STEAM AND CHEMICAL AGENTS THAT ATTACK IT, EXTENDING ITS DURABILITY.